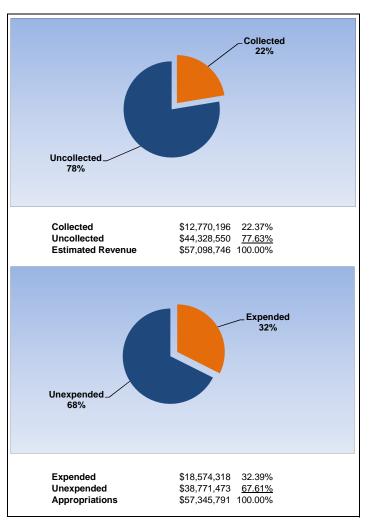

|                                                                     |         | General Fund     |                 |                 |                |  |
|---------------------------------------------------------------------|---------|------------------|-----------------|-----------------|----------------|--|
| The School District of Osceola County                               |         |                  |                 |                 |                |  |
| Revenue & Expenditures - Budget And Actual                          | Account | Budgeted Amounts |                 | Actual          | Percentage of  |  |
| For the Fiscal Year through 10/31/16                                | Number  | Original         | Current         | Amounts         | Current Budget |  |
| REVENUE                                                             |         |                  |                 |                 |                |  |
| Federal Direct                                                      | 3100    | 588,000.00       | 588,000.00      | 140,646.46      | 23.92%         |  |
| Federal Through State                                               | 3200    | 2,000,000.00     | 2,000,000.00    | 12,612.57       | 0.63%          |  |
| State Sources                                                       | 3300    | 326,412,640.74   | 326,589,476.19  | 107,658,672.04  | 32.96%         |  |
| Local Sources                                                       | 3400    | 128,546,040.82   | 128,657,264.08  | 2,745,112.99    | 2.13%          |  |
| Total Revenues                                                      |         | 457,546,681.56   | 457,834,740.27  | 110,557,044.06  | 24.15%         |  |
| EXPENDITURES                                                        |         |                  |                 |                 |                |  |
| Current:                                                            |         |                  |                 |                 |                |  |
| Instruction                                                         | 5000    | 335,148,183.09   | 336,195,414.88  | 82,625,083.64   | 24.58%         |  |
| Pupil Personnel Services                                            | 6100    | 22,394,484.56    | 22,394,484.56   | 6,066,838.43    | 27.09%         |  |
| Instructional Media Services                                        | 6200    | 4,520,054.49     | 4,520,054.49    | 1,232,565.43    | 27.27%         |  |
| Instruction and Curriculum Development Services                     | 6300    | 10,406,324.30    | 10,406,324.30   | 2,984,527.56    | 28.68%         |  |
| Instructional Staff Training Services                               | 6400    | 5,670,448.02     | 5,670,448.02    | 1,688,679.29    | 29.78%         |  |
| Instruction Related Technology                                      | 6500    | 4,212,758.89     | 4,212,758.89    | 1,254,404.41    | 29.78%         |  |
| Board                                                               | 7100    | 1,750,000.00     | 1,750,000.00    | 391,590.78      | 22.38%         |  |
| General Administration                                              | 7200    | 1,690,012.88     | 1,690,012.88    | 522,878.74      | 30.94%         |  |
| School Administration                                               | 7300    | 24,432,003.25    | 24,432,259.81   | 7,299,103.31    | 29.87%         |  |
| Facilities Acquisition and Construction                             | 7400    | 4,643,897.32     | 4,643,897.32    | 1,331,317.52    | 28.67%         |  |
| Fiscal Services                                                     | 7500    | 2,145,059.91     | 2,145,059.91    | 663,228.34      | 30.92%         |  |
| Food Services                                                       | 7600    | 150,000.00       | 150,000.00      | 5,598.32        | 3.73%          |  |
| Central Services                                                    | 7700    | 7,644,276.91     | 7,821,114.02    | 2,517,258.94    | 32.19%         |  |
| Pupil Transportation Services                                       | 7800    | 19,782,911.41    | 19,782,911.41   | 5,226,315.14    | 26.42%         |  |
| Operation of Plant                                                  | 7900    | 32,318,789.83    | 32,277,029.48   | 9,509,188.91    | 29.46%         |  |
| Maintenance of Plant                                                | 8100    | 8,476,731.95     | 8,532,194.02    | 3,037,688.53    | 35.60%         |  |
| Administrative Tech Services                                        | 8200    | 4,169,700.29     | 4,177,108.89    | 1,705,962.83    | 40.84%         |  |
| Community Services                                                  | 9100    | 3,914,722.69     | 3,914,722.69    | 1,087,318.71    | 27.78%         |  |
| Debt Service                                                        | 9200    | 243,647.90       | 243,647.90      | 0.00            | 0.00%          |  |
| Total Expenditures                                                  |         | 493,714,007.69   | 494,959,443.47  | 129,149,548.83  | 26.09%         |  |
| Excess (Deficiency) of Revenues Over (Under) Expenditures           |         | (36,167,326.13)  | (37,124,703.20) | (18,592,504.77) |                |  |
| OTHER FINANCING SOURCES (USES)                                      |         |                  |                 |                 |                |  |
| Long-term Debt Proceeds, Sales of Capital Assets, & Loss Recoveries | 3700    | 100,000.00       | 157,712.07      | 29,059.00       |                |  |
| Transfers In                                                        | 3600    | 13,716,712.90    | 14,616,377.90   | 503,291.10      |                |  |
| Transfers Out                                                       | 9700    |                  | 0.00            | 0.00            |                |  |
| Total Other Financing Sources (Uses)                                |         | 13,816,712.90    | 14,774,089.97   | 532,350.10      |                |  |
| Net Change in Fund Balances                                         |         | (22,350,613.23)  | (22,350,613.23) | (18,060,154.67) |                |  |
| Fund Balances, Prior Year                                           | 2800    | 66,516,538.03    | 66,516,538.03   | 66,516,538.03   |                |  |
| Adjustment to Fund Balances                                         | 2891    |                  |                 |                 |                |  |
| Fund Balances, Current Year                                         | 2700    | 44,165,924.80    | 44,165,924.80   | 48,456,383.36   |                |  |

## **General Fund**

October 2016 October 2015