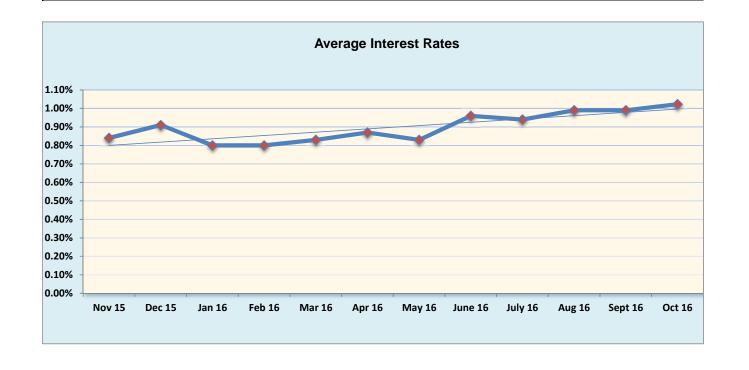

## Investment Summary October 2016

|                                         | Amount            | Interest<br>Rate |
|-----------------------------------------|-------------------|------------------|
| Investment Pool                         | \$<br>102,471,931 | 1.10%            |
| Florida Education Investment Trust      | \$<br>125,478     | 0.72%            |
| US Government Securities (with trustee) | \$<br>1,458,404   | 0.02%            |
| State Board of Administration (A)       | \$<br>39,488,832  | 0.86%            |
| Other                                   |                   |                  |
|                                         |                   |                  |
| Total/Average                           | \$<br>143,544,644 | 1.02%            |