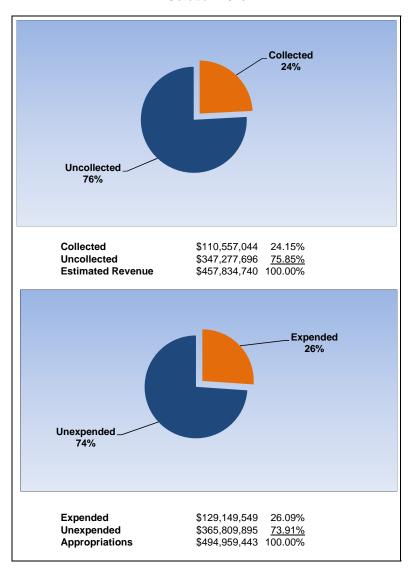

|                                                                     |         | General Fund     |                 |                 |                |  |
|---------------------------------------------------------------------|---------|------------------|-----------------|-----------------|----------------|--|
| The School District of Osceola County                               |         |                  |                 |                 |                |  |
| Revenue & Expenditures - Budget And Actual                          | Account | Budgeted Amounts |                 | Actual          | Percentage of  |  |
| For the Fiscal Year through 10/31/16                                | Number  | Original         | Current         | Amounts         | Current Budget |  |
| REVENUE                                                             |         |                  |                 |                 |                |  |
| Federal Direct                                                      | 3100    | 588,000.00       | 588,000.00      | 140,646.46      | 23.92%         |  |
| Federal Through State                                               | 3200    | 2,000,000.00     | 2,000,000.00    | 12,612.57       | 0.63%          |  |
| State Sources                                                       | 3300    | 326,412,640.74   | 326,589,476.19  | 107,658,672.04  | 32.96%         |  |
| Local Sources                                                       | 3400    | 128,546,040.82   | 128,657,264.08  | 2,745,112.99    | 2.13%          |  |
| Total Revenues                                                      |         | 457,546,681.56   | 457,834,740.27  | 110,557,044.06  | 24.15%         |  |
| EXPENDITURES                                                        |         |                  |                 |                 |                |  |
| Current:                                                            |         |                  |                 |                 |                |  |
| Instruction                                                         | 5000    | 335,148,183.09   | 336,195,414.88  | 82,625,083.64   | 24.58%         |  |
| Pupil Personnel Services                                            | 6100    | 22,394,484.56    | 22,394,484.56   | 6,066,838.43    | 27.09%         |  |
| Instructional Media Services                                        | 6200    | 4,520,054.49     | 4,520,054.49    | 1,232,565.43    | 27.27%         |  |
| Instruction and Curriculum Development Services                     | 6300    | 10,406,324.30    | 10,406,324.30   | 2,984,527.56    | 28.68%         |  |
| Instructional Staff Training Services                               | 6400    | 5,670,448.02     | 5,670,448.02    | 1,688,679.29    | 29.78%         |  |
| Instruction Related Technology                                      | 6500    | 4,212,758.89     | 4,212,758.89    | 1,254,404.41    | 29.78%         |  |
| Board                                                               | 7100    | 1,750,000.00     | 1,750,000.00    | 391,590.78      | 22.38%         |  |
| General Administration                                              | 7200    | 1,690,012.88     | 1,690,012.88    | 522,878.74      | 30.94%         |  |
| School Administration                                               | 7300    | 24,432,003.25    | 24,432,259.81   | 7,299,103.31    | 29.87%         |  |
| Facilities Acquisition and Construction                             | 7400    | 4,643,897.32     | 4,643,897.32    | 1,331,317.52    | 28.67%         |  |
| Fiscal Services                                                     | 7500    | 2,145,059.91     | 2,145,059.91    | 663,228.34      | 30.92%         |  |
| Food Services                                                       | 7600    | 150,000.00       | 150,000.00      | 5,598.32        | 3.73%          |  |
| Central Services                                                    | 7700    | 7,644,276.91     | 7,821,114.02    | 2,517,258.94    | 32.19%         |  |
| Pupil Transportation Services                                       | 7800    | 19,782,911.41    | 19,782,911.41   | 5,226,315.14    | 26.42%         |  |
| Operation of Plant                                                  | 7900    | 32,318,789.83    | 32,277,029.48   | 9,509,188.91    | 29.46%         |  |
| Maintenance of Plant                                                | 8100    | 8,476,731.95     | 8,532,194.02    | 3,037,688.53    | 35.60%         |  |
| Administrative Tech Services                                        | 8200    | 4,169,700.29     | 4,177,108.89    | 1,705,962.83    | 40.84%         |  |
| Community Services                                                  | 9100    | 3,914,722.69     | 3,914,722.69    | 1,087,318.71    | 27.78%         |  |
| Debt Service                                                        | 9200    | 243,647.90       | 243,647.90      | 0.00            | 0.00%          |  |
| Total Expenditures                                                  |         | 493,714,007.69   | 494,959,443.47  | 129,149,548.83  | 26.09%         |  |
| Excess (Deficiency) of Revenues Over (Under) Expenditures           |         | (36,167,326.13)  | (37,124,703.20) | (18,592,504.77) |                |  |
| OTHER FINANCING SOURCES (USES)                                      |         |                  |                 |                 |                |  |
| Long-term Debt Proceeds, Sales of Capital Assets, & Loss Recoveries | 3700    | 100,000.00       | 157,712.07      | 29,059.00       |                |  |
| Transfers In                                                        | 3600    | 13,716,712.90    | 14,616,377.90   | 503,291.10      |                |  |
| Transfers Out                                                       | 9700    |                  | 0.00            | 0.00            |                |  |
| Total Other Financing Sources (Uses)                                |         | 13,816,712.90    | 14,774,089.97   | 532,350.10      |                |  |
| Net Change in Fund Balances                                         |         | (22,350,613.23)  | (22,350,613.23) | (18,060,154.67) |                |  |
| Fund Balances, Prior Year                                           | 2800    | 66,516,538.03    | 66,516,538.03   | 66,516,538.03   |                |  |
| Adjustment to Fund Balances                                         | 2891    |                  |                 |                 |                |  |
| Fund Balances, Current Year                                         | 2700    | 44,165,924.80    | 44,165,924.80   | 48,456,383.36   |                |  |

## **General Fund**

October 2016 October 2015