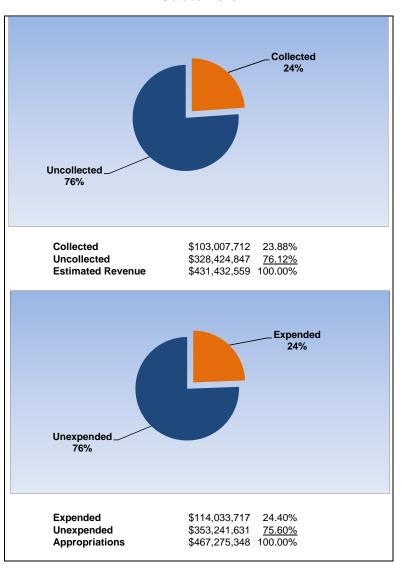

|                                                                     |         | General Fund     |                 |                 |                |  |
|---------------------------------------------------------------------|---------|------------------|-----------------|-----------------|----------------|--|
| The School District of Osceola County                               |         |                  |                 |                 |                |  |
| Revenue & Expenditures - Budget And Actual                          | Account | Budgeted Amounts |                 | Actual          | Percentage of  |  |
| For the Fiscal Year through 10/31/16                                | Number  | Original         | Current         | Amounts         | Current Budget |  |
| REVENUE                                                             |         |                  |                 |                 |                |  |
| Federal Direct                                                      | 3100    | 588,000.00       | 588,000.00      | 140,646.46      | 23.92%         |  |
| Federal Through State                                               | 3200    | 2,000,000.00     | 2,000,000.00    | 12,612.57       | 0.63%          |  |
| State Sources                                                       | 3300    | 326,412,640.74   | 326,589,476.19  | 107,658,672.04  | 32.96%         |  |
| Local Sources                                                       | 3400    | 128,546,040.82   | 128,657,264.08  | 2,745,112.99    | 2.13%          |  |
| Total Revenues                                                      |         | 457,546,681.56   | 457,834,740.27  | 110,557,044.06  | 24.15%         |  |
| EXPENDITURES                                                        |         |                  |                 |                 |                |  |
| Current:                                                            |         |                  |                 |                 |                |  |
| Instruction                                                         | 5000    | 335,148,183.09   | 336,195,414.88  | 82,625,083.64   | 24.58%         |  |
| Pupil Personnel Services                                            | 6100    | 22,394,484.56    | 22,394,484.56   | 6,066,838.43    | 27.09%         |  |
| Instructional Media Services                                        | 6200    | 4,520,054.49     | 4,520,054.49    | 1,232,565.43    | 27.27%         |  |
| Instruction and Curriculum Development Services                     | 6300    | 10,406,324.30    | 10,406,324.30   | 2,984,527.56    | 28.68%         |  |
| Instructional Staff Training Services                               | 6400    | 5,670,448.02     | 5,670,448.02    | 1,688,679.29    | 29.78%         |  |
| Instruction Related Technology                                      | 6500    | 4,212,758.89     | 4,212,758.89    | 1,254,404.41    | 29.78%         |  |
| Board                                                               | 7100    | 1,750,000.00     | 1,750,000.00    | 391,590.78      | 22.38%         |  |
| General Administration                                              | 7200    | 1,690,012.88     | 1,690,012.88    | 522,878.74      | 30.94%         |  |
| School Administration                                               | 7300    | 24,432,003.25    | 24,432,259.81   | 7,299,103.31    | 29.87%         |  |
| Facilities Acquisition and Construction                             | 7400    | 4,643,897.32     | 4,643,897.32    | 1,331,317.52    | 28.67%         |  |
| Fiscal Services                                                     | 7500    | 2,145,059.91     | 2,145,059.91    | 663,228.34      | 30.92%         |  |
| Food Services                                                       | 7600    | 150,000.00       | 150,000.00      | 5,598.32        | 3.73%          |  |
| Central Services                                                    | 7700    | 7,644,276.91     | 7,821,114.02    | 2,517,258.94    | 32.19%         |  |
| Pupil Transportation Services                                       | 7800    | 19,782,911.41    | 19,782,911.41   | 5,226,315.14    | 26.42%         |  |
| Operation of Plant                                                  | 7900    | 32,318,789.83    | 32,277,029.48   | 9,509,188.91    | 29.46%         |  |
| Maintenance of Plant                                                | 8100    | 8,476,731.95     | 8,532,194.02    | 3,037,688.53    | 35.60%         |  |
| Administrative Tech Services                                        | 8200    | 4,169,700.29     | 4,177,108.89    | 1,705,962.83    | 40.84%         |  |
| Community Services                                                  | 9100    | 3,914,722.69     | 3,914,722.69    | 1,087,318.71    | 27.78%         |  |
| Debt Service                                                        | 9200    | 243,647.90       | 243,647.90      | 0.00            | 0.00%          |  |
| Total Expenditures                                                  |         | 493,714,007.69   | 494,959,443.47  | 129,149,548.83  | 26.09%         |  |
| Excess (Deficiency) of Revenues Over (Under) Expenditures           |         | (36,167,326.13)  | (37,124,703.20) | (18,592,504.77) |                |  |
| OTHER FINANCING SOURCES (USES)                                      |         |                  |                 |                 |                |  |
| Long-term Debt Proceeds, Sales of Capital Assets, & Loss Recoveries | 3700    | 100,000.00       | 157,712.07      | 29,059.00       |                |  |
| Transfers In                                                        | 3600    | 13,716,712.90    | 14,616,377.90   | 503,291.10      |                |  |
| Transfers Out                                                       | 9700    |                  | 0.00            | 0.00            |                |  |
| Total Other Financing Sources (Uses)                                |         | 13,816,712.90    | 14,774,089.97   | 532,350.10      |                |  |
| Net Change in Fund Balances                                         |         | (22,350,613.23)  | (22,350,613.23) | (18,060,154.67) |                |  |
| Fund Balances, Prior Year                                           | 2800    | 66,516,538.03    | 66,516,538.03   | 66,516,538.03   |                |  |
| Adjustment to Fund Balances                                         | 2891    |                  |                 |                 |                |  |
| Fund Balances, Current Year                                         | 2700    | 44,165,924.80    | 44,165,924.80   | 48,456,383.36   |                |  |

## **General Fund**

October 2016 October 2015