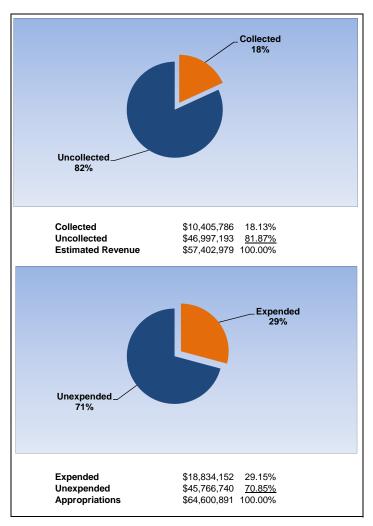

|                                                                     |         | Internal Service Fund |                |                |                |
|---------------------------------------------------------------------|---------|-----------------------|----------------|----------------|----------------|
| The School District of Osceola County                               |         |                       |                |                |                |
| Revenue & Expenditures - Budget And Actual                          | Account | Budgeted Amounts      |                | Actual         | Percentage of  |
| For the Fiscal Year through 10/31/16                                | Number  | Original              | Current        | Amounts        | Current Budget |
| REVENUE                                                             |         |                       |                |                |                |
| Federal Direct                                                      | 3100    |                       | 0.00           | 0.00           |                |
| Federal Through State                                               | 3200    |                       | 0.00           | 0.00           |                |
| State Sources                                                       | 3300    |                       | 0.00           | 0.00           |                |
| Local Sources                                                       | 3400    | 57,402,979.00         | 57,402,979.00  | 10,405,785.65  | 18.13%         |
| Total Revenues                                                      |         | 57,402,979.00         | 57,402,979.00  | 10,405,785.65  | 18.13%         |
| EXPENDITURES                                                        |         |                       |                |                |                |
| Current:                                                            |         |                       |                |                |                |
| Instruction                                                         | 5000    |                       | 0.00           | 0.00           |                |
| Pupil Personnel Services                                            | 6100    |                       | 0.00           | 0.00           |                |
| Instructional Media Services                                        | 6200    |                       | 0.00           | 0.00           |                |
| Instruction and Curriculum Development Services                     | 6300    |                       | 0.00           | 0.00           |                |
| Instructional Staff Training Services                               | 6400    |                       | 0.00           | 0.00           |                |
| Instruction Related Technology                                      | 6500    |                       | 0.00           | 0.00           |                |
| Board                                                               | 7100    |                       | 0.00           | 0.00           |                |
| General Administration                                              | 7200    |                       | 0.00           | 0.00           |                |
| School Administration                                               | 7300    |                       | 0.00           | 0.00           |                |
| Facilities Acquisition and Construction                             | 7400    | 194,070.00            | 194,070.00     | 40,811.72      | 21.03%         |
| Fiscal Services                                                     | 7500    |                       | 0.00           | 0.00           |                |
| Food Services                                                       | 7600    |                       | 0.00           | 0.00           |                |
| Central Services                                                    | 7700    |                       | 0.00           | 0.00           |                |
| Pupil Transportation Services                                       | 7800    |                       | 0.00           | 0.00           |                |
| Operation of Plant                                                  | 7900    |                       | 0.00           | 0.00           |                |
| Maintenance of Plant                                                | 8100    |                       | 0.00           | 0.00           |                |
| Administrative Tech Services                                        | 8200    |                       | 0.00           | 0.00           |                |
| Community Services                                                  | 9100    |                       | 0.00           | 0.00           |                |
| Debt Service                                                        | 9200    |                       | 0.00           | 0.00           |                |
| Proprietary Expenses                                                | 9900    | 64,406,821.28         | 64,406,821.28  | 18,793,340.00  | 29.18%         |
| Total Expenditures                                                  |         | 64,600,891.28         | 64,600,891.28  | 18,834,151.72  | 29.15%         |
| Excess (Deficiency) of Revenues Over (Under) Expenditures           |         | (7,197,912.28)        | (7,197,912.28) | (8,428,366.07) |                |
| OTHER FINANCING SOURCES (USES)                                      |         |                       |                |                |                |
| Long-term Debt Proceeds, Sales of Capital Assets, & Loss Recoveries | 3700    |                       | 0.00           | 0.00           |                |
| Transfers In                                                        | 3600    |                       | 0.00           | 0.00           |                |
| Transfers Out                                                       | 9700    |                       | 0.00           | 0.00           |                |
| Total Other Financing Sources (Uses)                                |         | 0.00                  | 0.00           | 0.00           |                |
| Change in Net Assets                                                |         | (7,197,912.28)        | (7,197,912.28) | (8,428,366.07) |                |
| Net Assets, Prior Year                                              | 2800    | 20,835,925.69         | 20,835,925.69  | 20,835,925.69  |                |
| Adjustment to Net Assets                                            | 2891    |                       |                |                |                |
| Net Assets, Current Year                                            | 2700    | 13,638,013.41         | 13,638,013.41  | 12,407,559.62  |                |

## **Internal Service Fund**

October 2016 October 2015